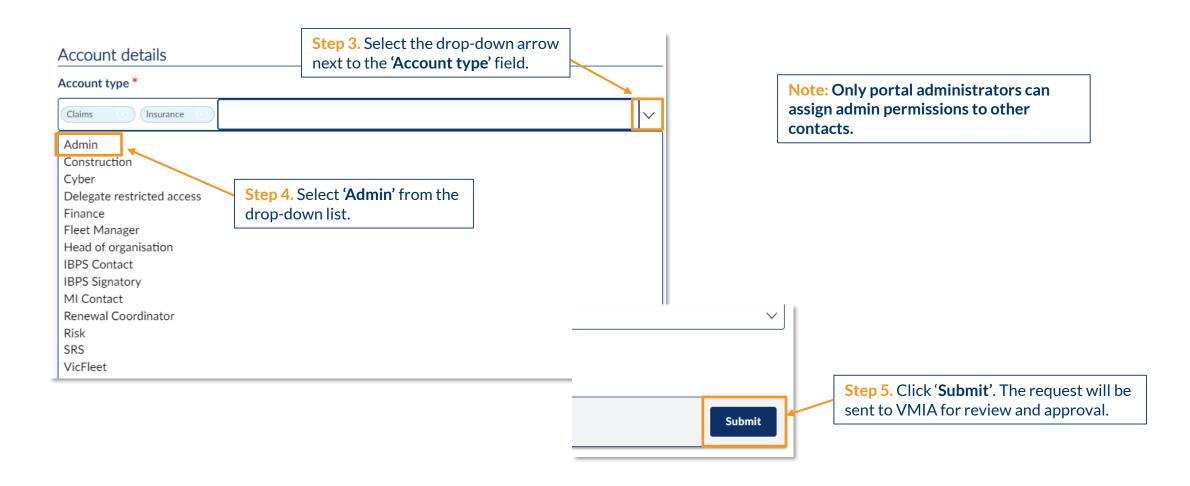

admin access to from the list and select 'Update'. Contacts First name Contact ID Email Status Portal access Last name VMIA CONT-1537 Yes Update Tester01 ACTIVE **Test Organisation** VMIA1 CONT-1626 Yes Update test1 **Test Organisation** Actions ∨ Mrs CEO CONT-1827 Yes **Test Organisation** Yes Update Rahul uat CONT-1847 ACTIVE **Test Organisation** 