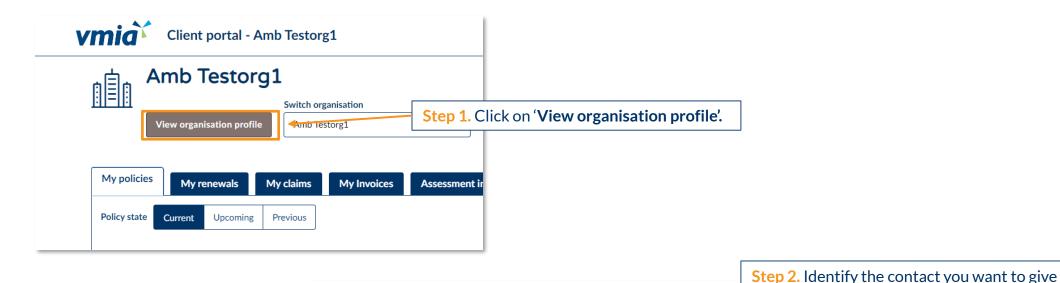

## How do I assign admin permissions to an existing contact?

Note: If the contact has not yet been added to the portal, follow the steps outlined in the guide called, 'How do I add additional portal contacts?'